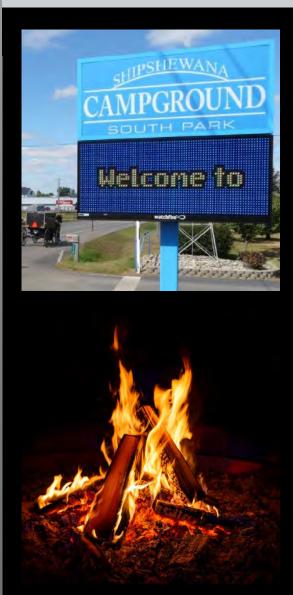

We've been entertained by the Volkerts (#16748) & Spalters (#18307) in Gig Harbor, WA and the Knudsons (#18304) in Ellensberg, WA. Steve & Kathy Enfinger (#17251) joined us for an afternoon of Foretravel story telling. (the fruit baskets were wonderful!) Then it was on to the De Winkles (#17800) in Idaho. On our last evening in Melba, we were joined by Ron & Hazel Young (#18445) for a wonderful time of good food, cards and Ron's sophisticated humor. By the time you read this hopefully, we will have already spent a wonderful time in Shipshewana, IN with our Great Lakes Chapter members. With Trina De Winkle as the Chapter President, we will soon have a reconstituted North West Chapter. Yes, we've been busy, but enjoying it very much.