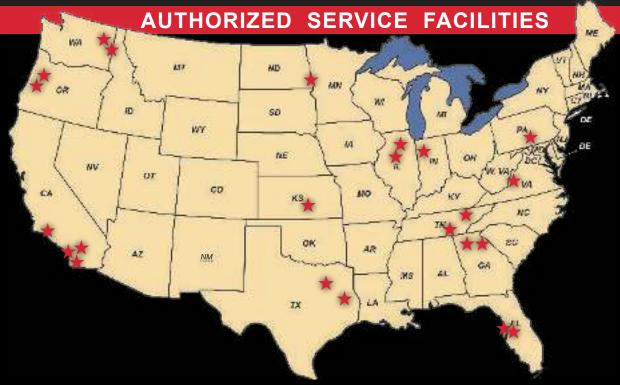

# SERVICE NEWS \_\_Jack & Bobbie Bradshaw #14800

Hello Motorcaders, hope everyone is traveling and having fun this summer. Hope you all are keeping cool. Wow, what a hot summer.

Let's talk a little about you air system. Several years ago, I explained how the engine air system works. Since that time, I have experienced as a lot of you have experienced, when you bleed the air system, you get white powder blowing from the bleed valve. There shouldn't be anything coming out except a little moisture from the wet tank. If white powder comes out,

it's very important to get the air dryer serviced or service it yourself.

Let's review a little on how the engine air dryer works. The air governor is used to maintain the air pressure from 85 to 125psi. The air is then passed through the air dryer which filters the compressed air. The dryer has an automatic purge valve that expels the accumulated moisture back into the atmosphere. A desiccant cartridge, in the air dryer, removes the moisture and oils in the compressed air. The coalescing filter in the air dryer removes any particles remaining in the compressed air. From there, the compressed air is sent to the wet tank and from there, throughout the entire air system. This is where the white powder comes from. The air dryer desiccant cartridge has failed letting this powder get into the system.

An important servicing item in your maintenance schedule is to service the air dryer. A kit is available that has the desiccant and the coalescing filter cartridge. Depending on how much you travel, it may be wise to service it more often. If the filter and desiccant cartridge get saturated with moisture and oil from the compressor, it will eventually clog the dryer purge valve causing it to stick open not letting the air to build up. As you know, this usually happens in the most inconvenient place and time.