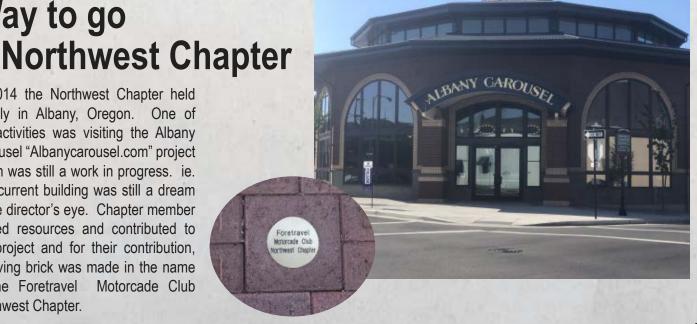

### NOTES FROM OUR MEMBERS:

In 2014 the Northwest Chapter held a rally in Albany, Oregon. One of the activities was visiting the Albany Carousel "Albanycarousel.com" project which was still a work in progress. ie. The current building was still a dream in the director's eye. Chapter member pooled resources and contributed to the project and for their contribution, a paving brick was made in the name of the Foretravel Motorcade Club Northwest Chapter.

Way to go