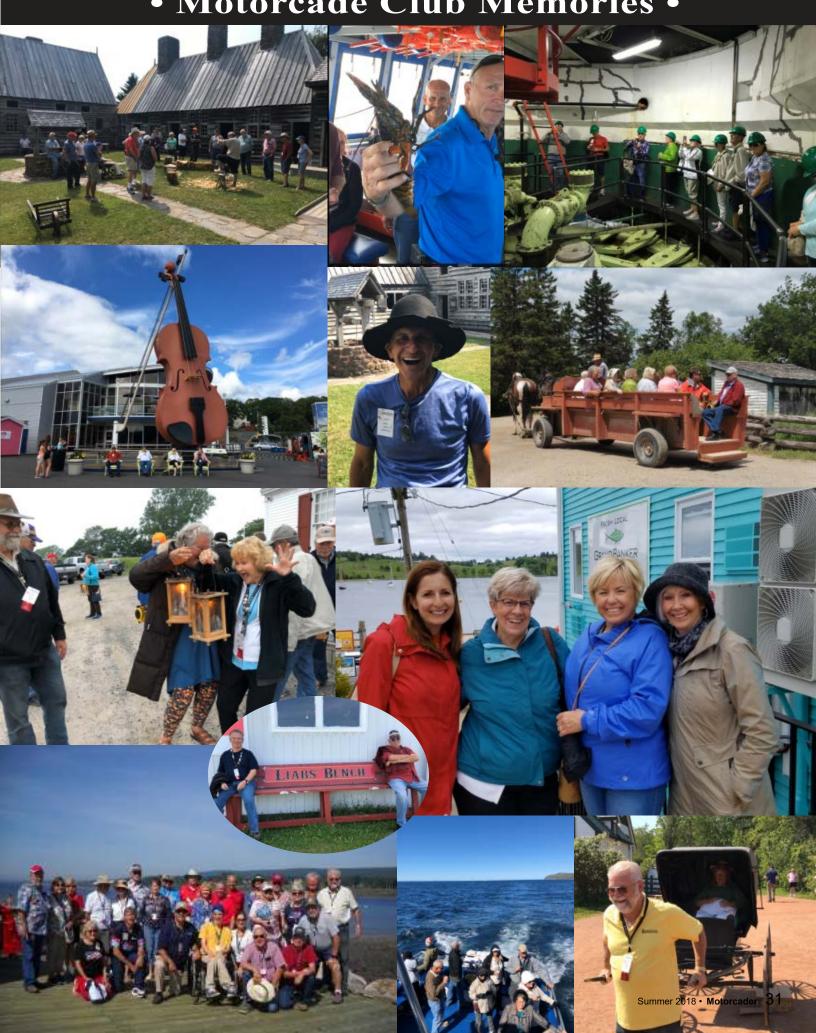

prior to the start of the Grandvention. Each of them would be more than happy for you to join them

The Magical Maritime Motorcade ended earlier this month and once again, it did not disappoint. John & Ellen McKee did a superb job running this event while Mark & Donna Crick made certain all coaches were in tip top sharp as service representatives. Those that went on this motorcade drove and ferried to five different provinces witnessing spectacular scenery and remarkable cultures. They returned home with extraordinary memories.