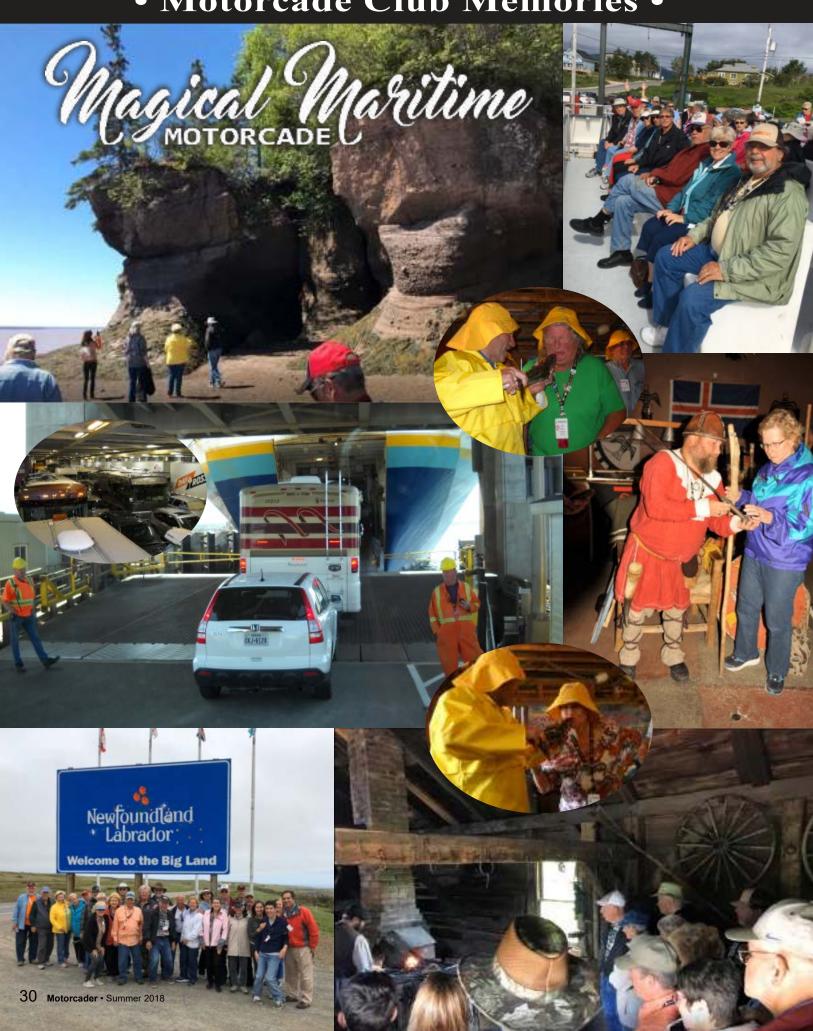

prior to the start of the Grandvention. Each of them would be more than happy for you to join them

The Magical Maritime Motorcade ended earlier this month and once again, it did not disappoint. John & Ellen McKee did a superb job running this event while Mark & Donna Crick made certain all coaches were in tip top sharp as service representatives. Those that went on this motorcade drove and ferried to five different provinces witnessing spectacular scenery and remarkable cultures. They returned home with extraordinary memories.