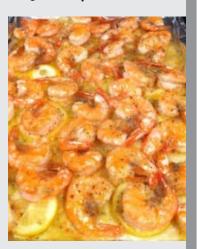

## Simple Italian Shrimp

Prep time: 15 - 30 Min Cook time: 15 Min Serves: 4 - 6

## Ingredients

- 1 1/2 lb shrimp that has been shelled and deveined
- 1 stick butter
- 1 lemon, sliced thin
- 1 pkg dry Italian seasoning packet

## **Directions**

- 1. Preheat oven to 350 degrees. Line cookie sheets with foil.
- 2. Melt butter in oven on lined cookie sheet. Lay lemon slices on melted butter. Lay shrimp on top of butter and lemons. Sprinkle the dry Italian dressing mix on top of shrimp. Bake at 350 degrees for 15 minutes, until light golden brown.
- 3. This is great alone or served on pasta or rice using melted butter/lemon juice drizzled on top.
- 4. It is hard for me to say how many shrimp to use since shrimp come in different weights and sizes. Just use your own judgment. I usually use a medium shrimp and I can lay around 36 on a cookie sheet.