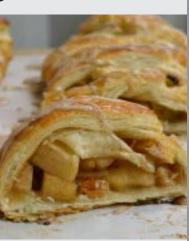

## Quick Puff Pastry Apple Strudel

Original recipe yields 8 servings

## Ingredients

- 4 apples peeled, cored, and chopped
- ½ cup raisins (optional)
- 34 cup white sugar
- ½ cup chopped walnuts
- 2 teaspoons ground cinnamon
- ½ (17.5 ounce) package frozen puff pastry, thawed
- 1 tablespoon all-purpose flour
- 1 egg, lightly beaten
- 1 tablespoon white sugar, or to taste

## **Directions**

- 1. Preheat oven to 400 degrees F (200 degrees C).
- 2. Combine apples, 3/4 cup sugar, raisins, walnuts, and cinnamon in a large bowl for the filling.
- 3. Dust a flat work surface lightly with flour. Unroll puff pastry and sprinkle lightly with flour. Roll out slightly and mark into 3 equal sections. Spoon filling into the central section then fold over the section on the left and brush with egg. Fold the right section on top, just like a letter. Make shallow diagonal cuts in the top layer of the apple strudel. Brush with egg and sprinkle with 1 tablespoon sugar.
- 4. Bake in the preheated oven until apple strudel is puffed up and golden, 25 to 30 minutes